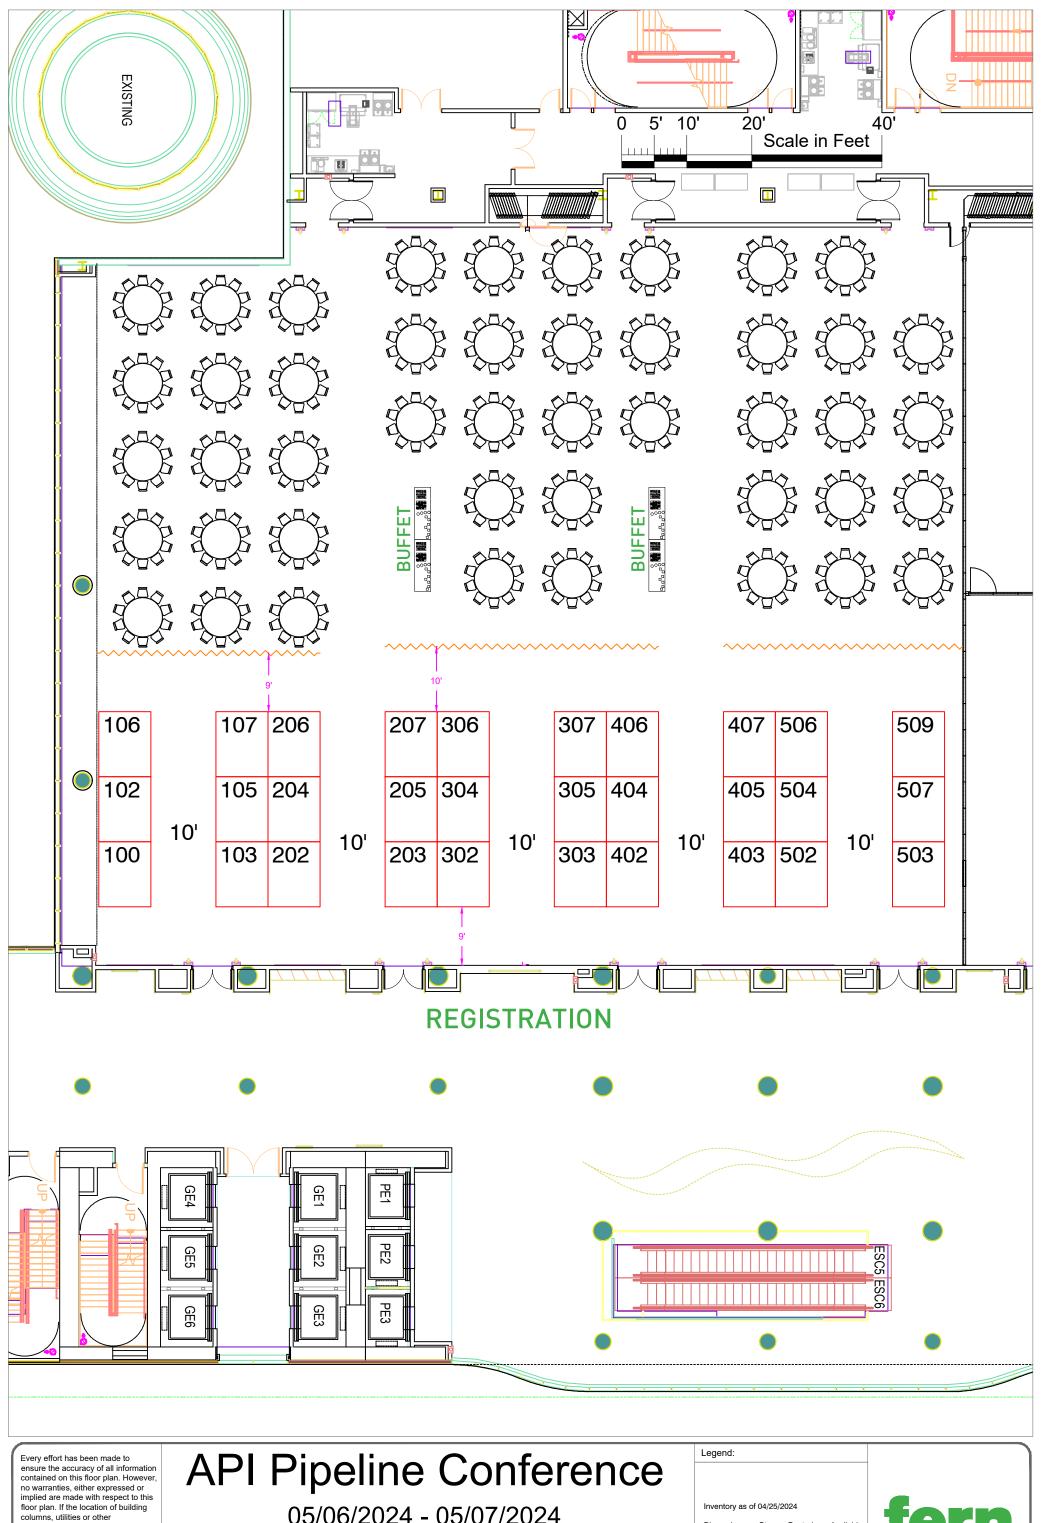

architectural components of the facility is a consideration in the construction of an exhibit, it is the sole responsibility of the exhibitor to physically inspect the facility to verify all dimensions and locations

|   | 00/00/2024 - 00/01/2024                |                                   |
|---|----------------------------------------|-----------------------------------|
| , | Facility: Hyatt Regency Salt Lake City | Drawn By: TN                      |
|   | City & State: Salt Lake City, UT       | Show Number: 14001_12_24          |
|   | Room Location: Regency Ballroom A      | Revised: 4-25-24 r3               |
|   | A.E.Chloe Buck                         | Drawing File: 14001_12_24_API.dwg |